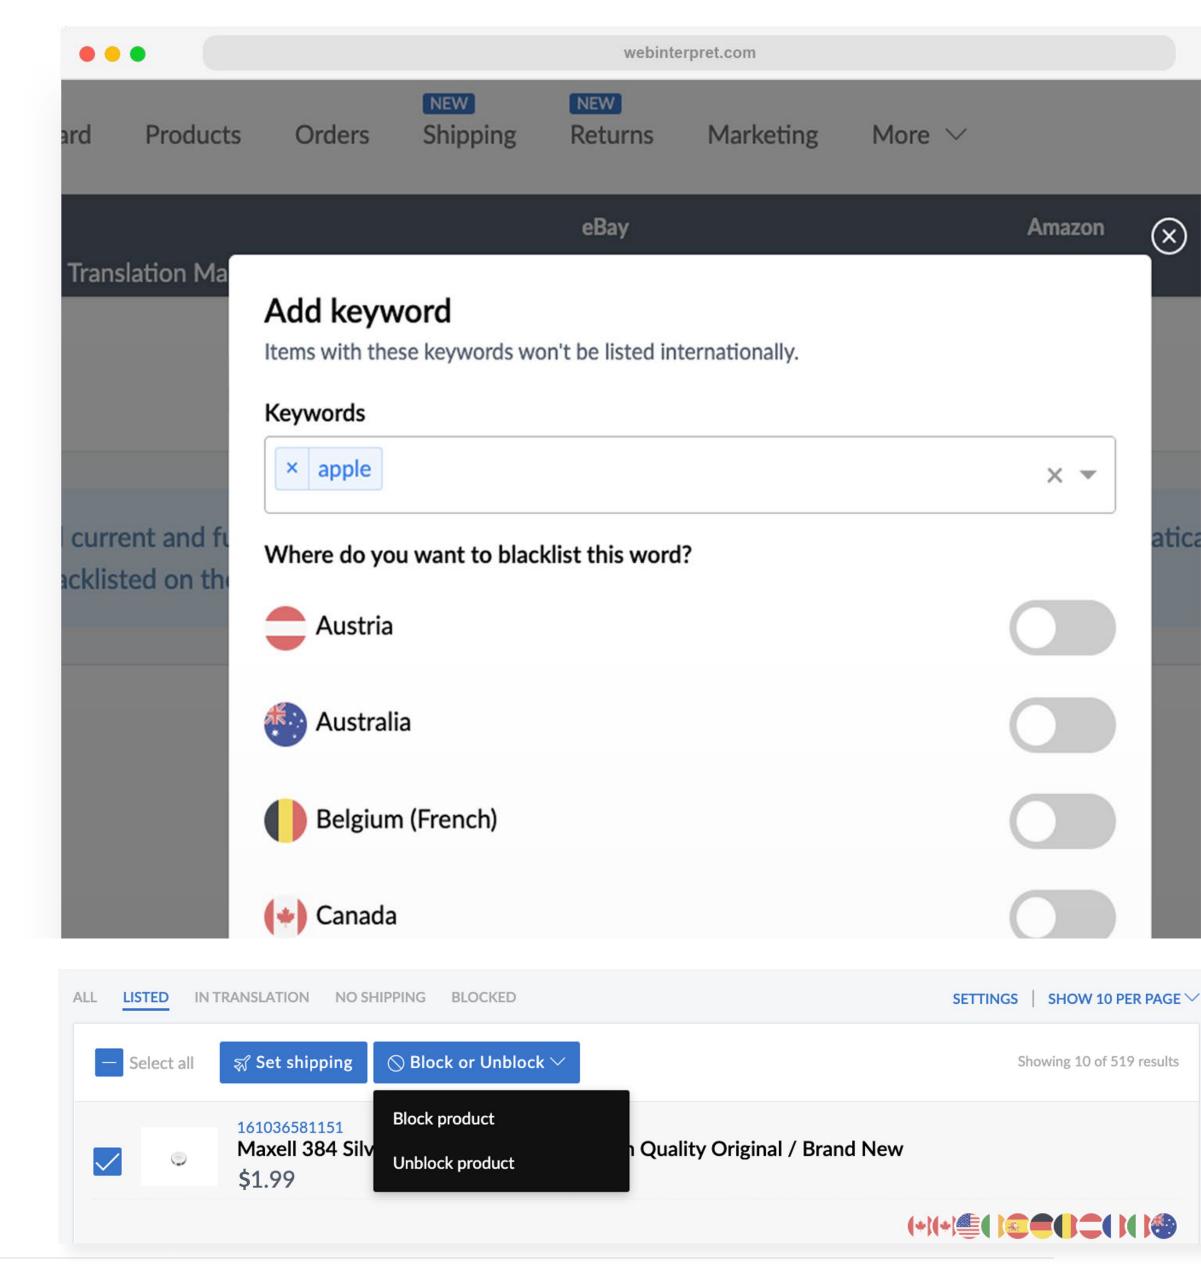

## **BLACKLISTING PRODUCTS**

There are 2 methods for removing products (blacklisting) from international marketplaces:

- Blacklisting by keyword
- Blacklisting by product

#### To blacklist by *keyword*:

- 1. Under More, select Blacklist
- 2. Click Add new terms
- 3. Enter the keywords found in product titles you do not want listed internationally, and select the marketplaces to blacklist the keyword(s) in

#### To blacklist by *product*:

- 1. Select the product under **Products**
- 2. Click Blocked or Unblock followed by Block product