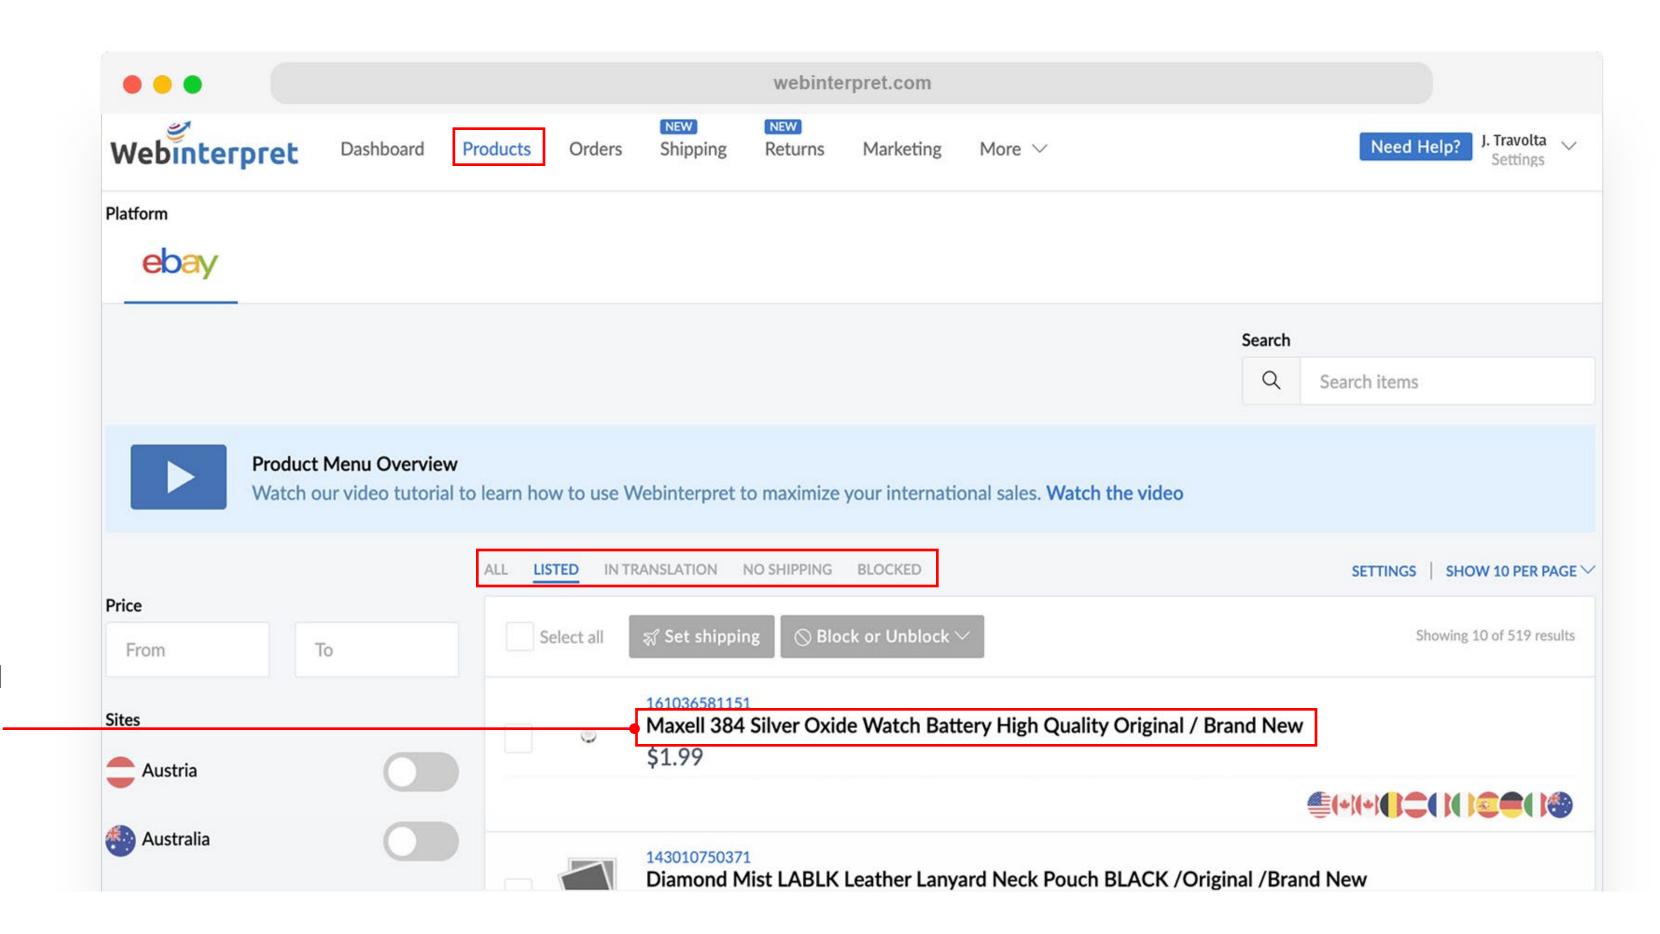

## REVIEWING YOUR INTERNATIONAL LISTINGS

Under **Products**, you can filter your eBay listings by:

- LISTED
- IN TRANSLATION
- NO SHIPPING
- BLOCKED

Click on the title of the listing you wish to review in order to see its corresponding international listings.