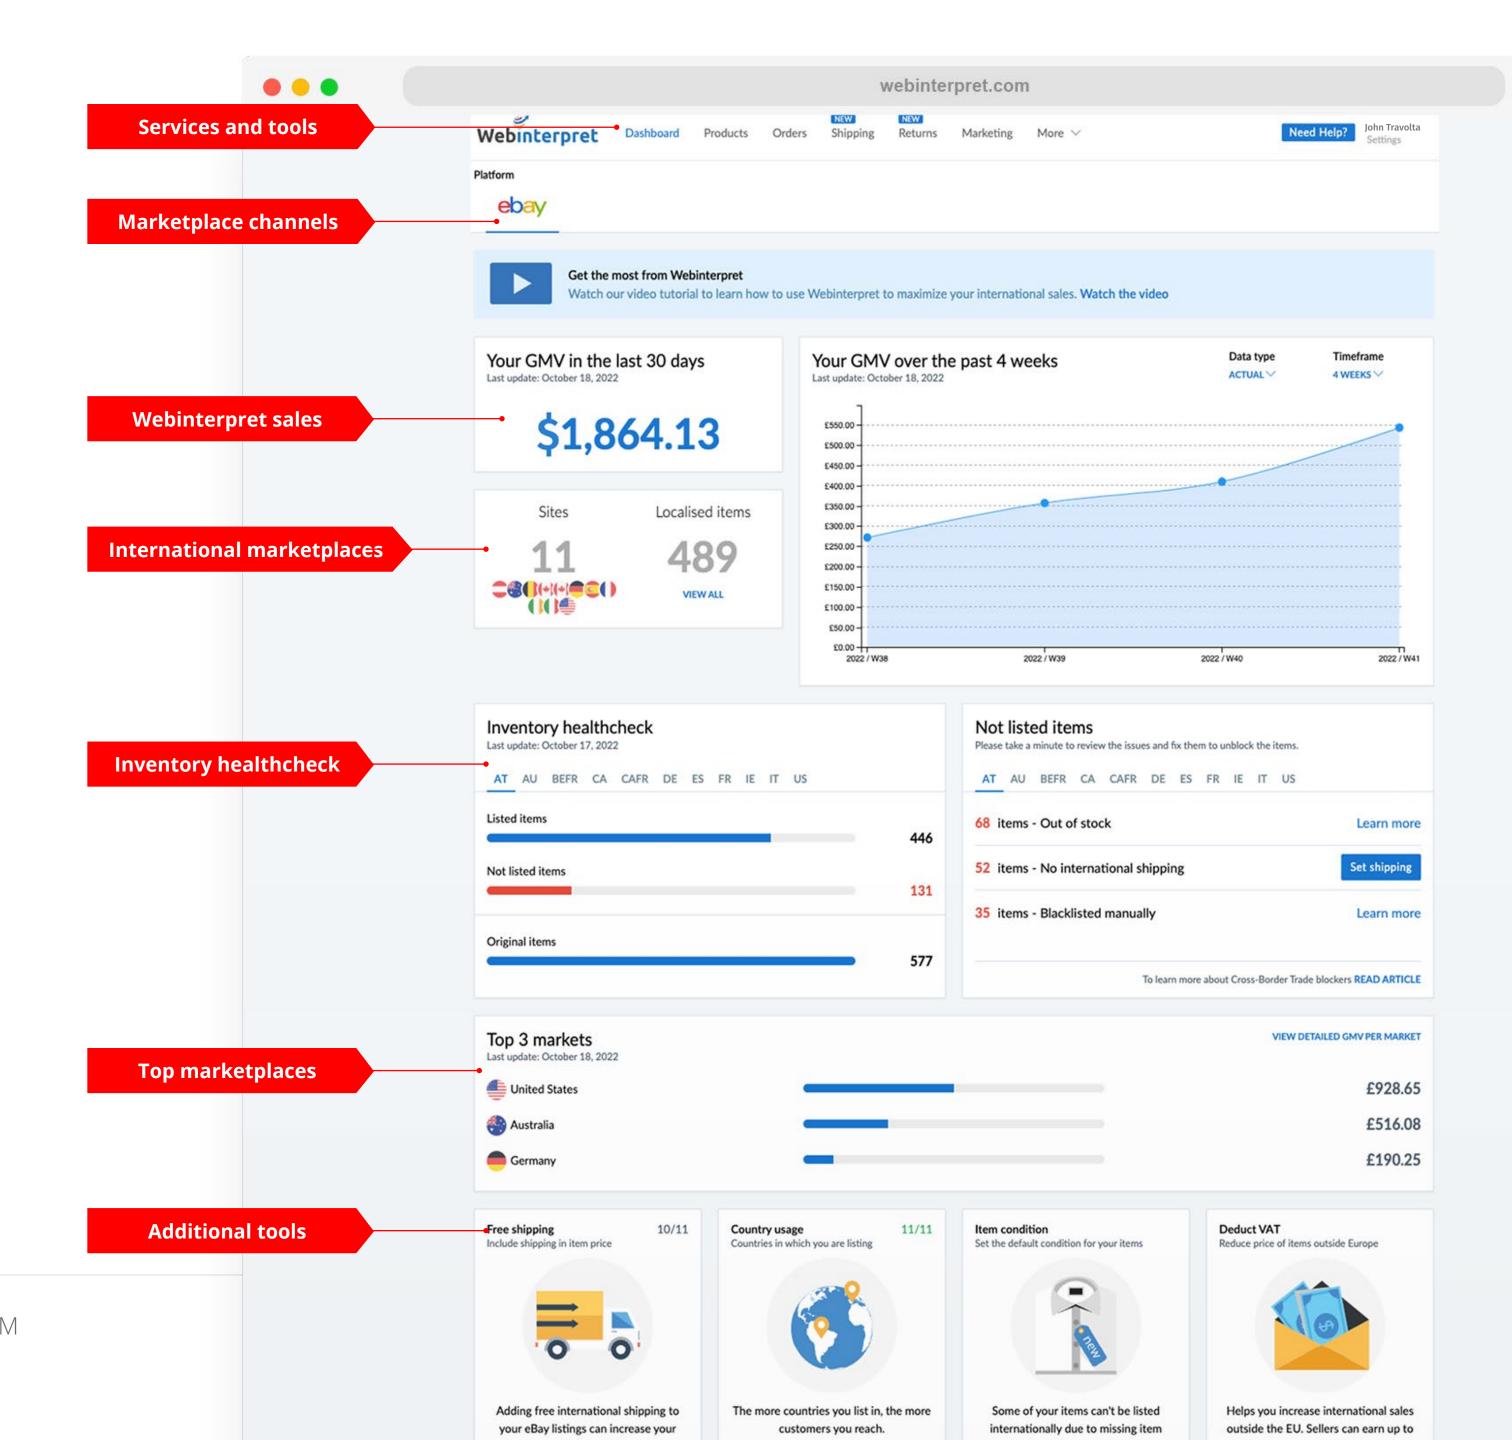

DE

| Logging in                            |         |
|---------------------------------------|---------|
| Dashboard at a glance                 | _       |
| Connecting your eBay token            | 5       |
| Reviewing your international listings | _       |
| Blacklisting products                 | 3       |
| Managing translations                 | <u></u> |
| Adjusting international prices        | (       |
| Creating a shipping profile           | ]       |
| Additional Resources                  | 2       |

## **LOGGING IN**

To sign-up or log-in to your Webinterpret Dashboard:

- 1. Visit <a href="https://app.webinterpret.com/login">https://app.webinterpret.com/login</a>
- 2. Click Login with eBay
- 3. Log-in using your eBay account credentials







# DASHBOARD AT A GLANCE



## **CONNECTING YOUR EBAY TOKEN**

To synchronize your eBay account with Webinterpret, eBay uses what is called a token (an encrypted link) that enables communication between your eBay and Webinterpret accounts.

There are two tokens that must remain connected for active synchronization with eBay: *Regular Token* and *Token Plus*.

To connect your tokens:

- 1. Click on **Settings**
- 2. Click on Accounts
- 3. Click the edit icon
- 4. Click on **Refresh** and/or **Connect** beside each token







## **CONNECTING YOUR EBAY TOKEN**

There may be occasions when your token connection expires.

This can occur when:

- Your eBay log-in credentials are reset
- Your eBay account name is changed
- The token connection has naturally expired after 6 months of inactivity in the Webinterpret Dashbo