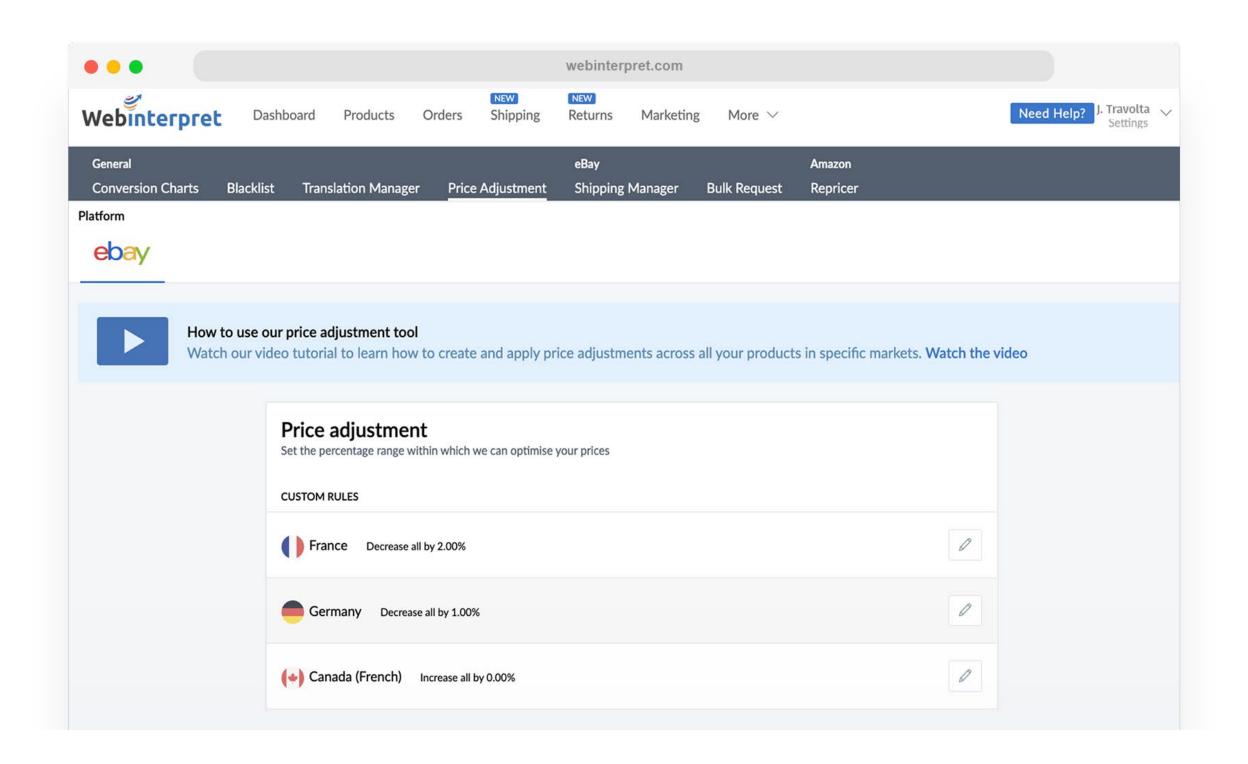

## **ADJUSTING** INTERNATIONAL PRICES

The Price Adjustment tool allows you to adjust the cost of your items on each international marketplace by a fixed percentage (%).

To access the Price Adjustment tool, go to More and select Price Adjustment.

To adjust your international prices:

- 1. Click the edit icon next to the international marketplace
- 2. Specify your percentage (%) increase or decrease amount