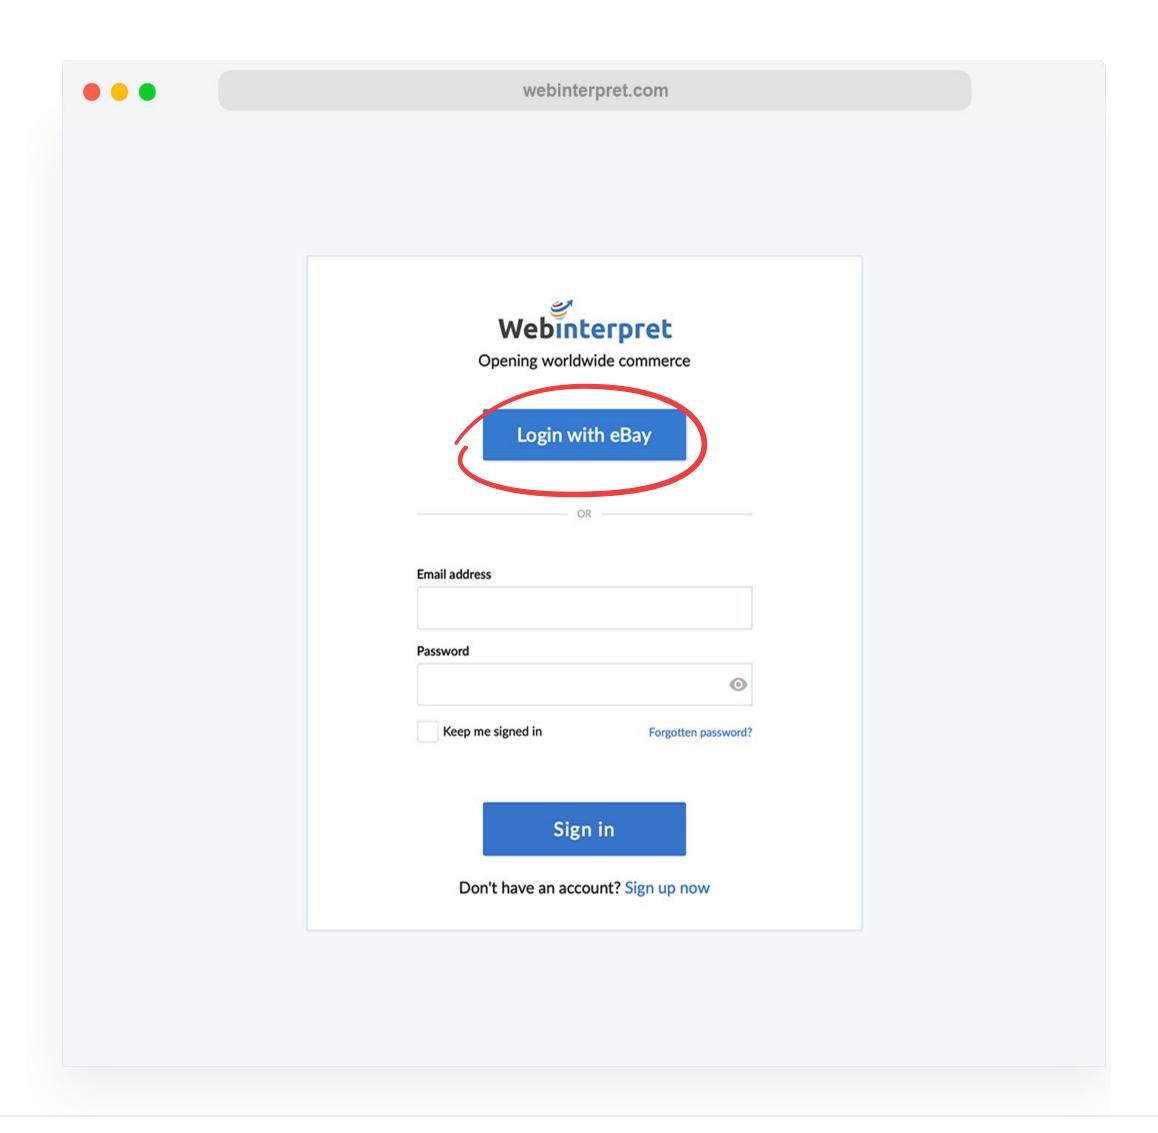

## **LOGGING IN**

To sign-up or log-in to your Webinterpret Dashboard:

- 1. Visit <a href="https://app.webinterpret.com/login">https://app.webinterpret.com/login</a>
- 2. Click Login with eBay
- 3. Log-in using your eBay account credentials