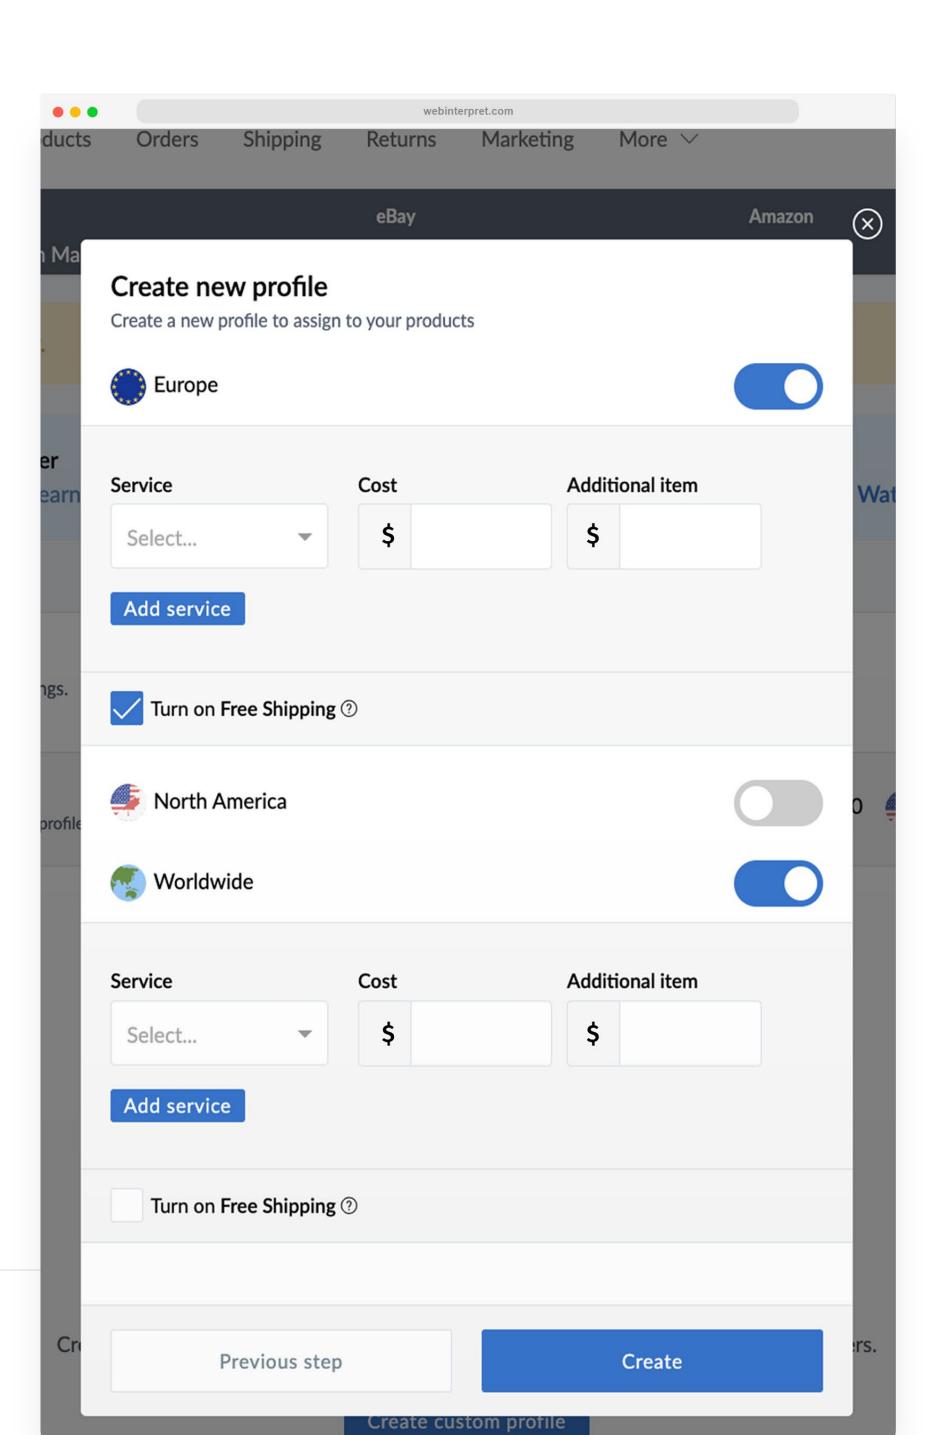

## CREATING A SHIPPING PROFILE

The Shipping Manager allows you to set default and custom shipping profiles for your listings.

A default shipping profile is added to all listings without a specified shipping profile, or listings that do not have an international shipping option in eBay.

A custom shipping profile can be applied to specific listings.

To access the Shipping Manager, go to **More** and select **Shipping Manager**.