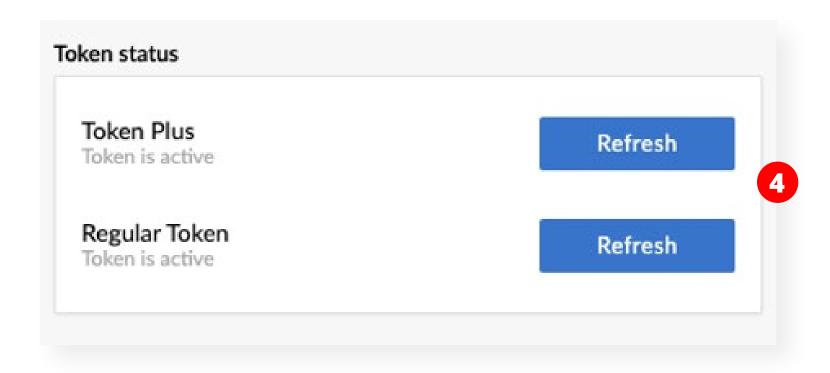

## **CONNECTING YOUR EBAY TOKEN**

To synchronize your eBay account with Webinterpret, eBay uses what is called a token (an encrypted link) that enables communication between your eBay and Webinterpret accounts.

There are two tokens that must remain connected for active synchronization with eBay: *Regular Token* and *Token Plus*.

To connect your tokens:

- 1. Click on **Settings**
- 2. Click on Accounts
- 3. Click the edit icon
- 4. Click on **Refresh** and/or **Connect** beside each token

## **CONNECTING YOUR EBAY TOKEN**

There may be occasions when your token connection expires.

This can occur when:

- Your eBay log-in credentials are reset
- Your eBay account name is changed
- The token connection has naturally expired after 6 months of inactivity in the Webinterpret Dashboard

Without an active token connection, Webinterpret cannot communicate with your eBay account and updates such as inventory, pricing or description changes will not be synchronized.

To reconnect your tokens, log-in to your Webinterpret Dashboard and follow the same steps from the previous page.