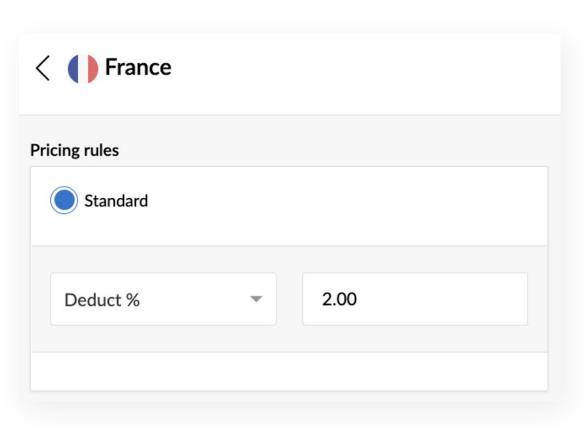

## **ADJUSTING** INTERNATIONAL PRICES

The Price Adjustment tool allows you to adjust the cost of your items on each international marketplace by a fixed percentage (%).

To access the Price Adjustment tool, go to More and select Price Adjustment.

To adjust your international prices:

- 1. Click the edit icon next to the international marketplace
- 2. Specify your percentage (%) increase or decrease amount