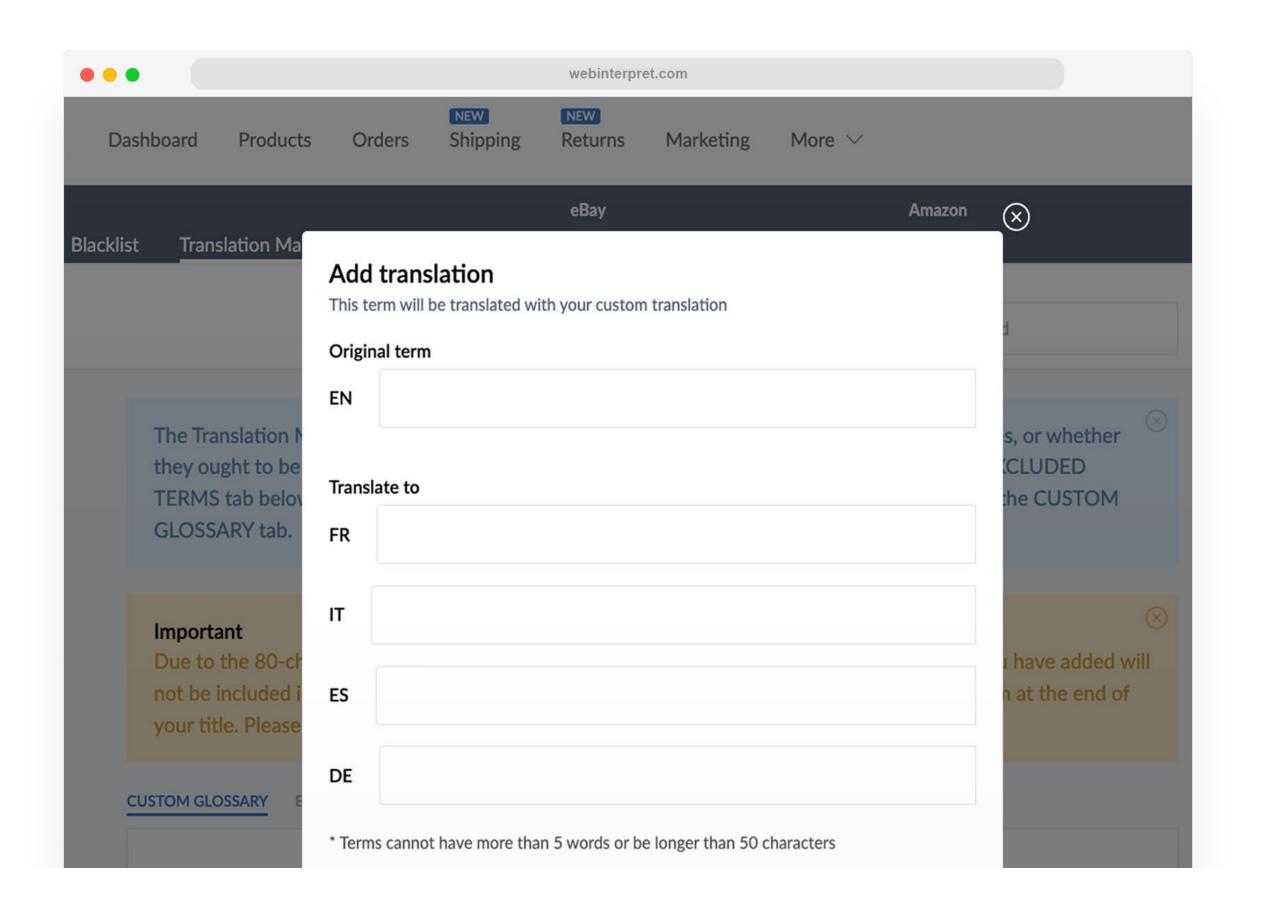

## MANAGING TRANSLATIONS

The Translation Manager allows you to specify how terms should be translated on your localized listings.

To access the Translation Manager, go to **More** and select **Translation Manager**.

If you would like to provide your own custom translation for a term, add it in the CUSTOM GLOSSARY tab.

If you do not want a certain term to be translated, add it in the EXCLUDED TERMS tab.