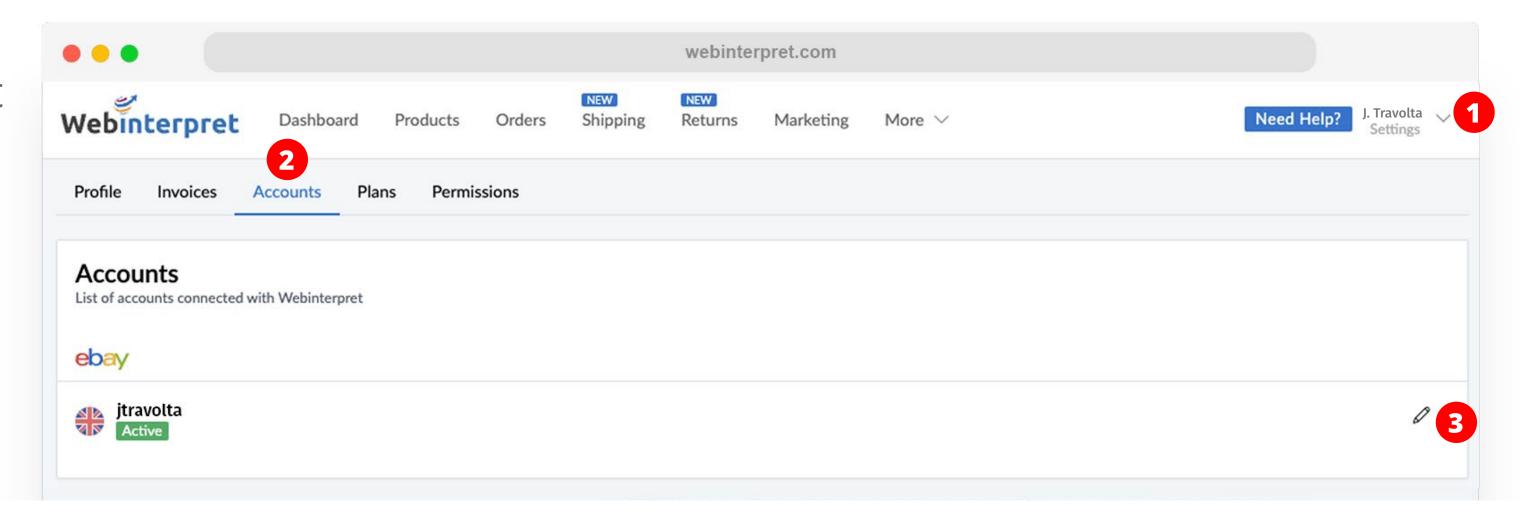

There are two tokens that must remain connected for active synchronization with eBay: *Regular Token* and *Token Plus*.

To connect your tokens:

- 1. Click on **Settings**
- 2. Click on Accounts
- 3. Click the edit icon
- 4. Click on **Refresh** and/or **Connect** beside each token